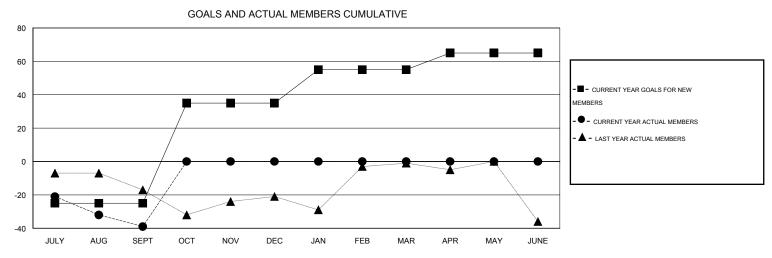

## MONTHLY MEMBERSHIP PROGRESS REPORT

## District A 1

Results as of: 9/30/2015

GMT: CHRIS LEWIS LOCATION ONTARIO GMT CA 2







| DROPPED CLUBS: 0 |    | 6 CLUBS OF 44 ADDED 1 OR MORE<br>NEW MEMBERS | GENDER DISTRIBUTION   |              |     |
|------------------|----|----------------------------------------------|-----------------------|--------------|-----|
|                  |    |                                              | MALE                  | 999 (81.55%) |     |
|                  |    |                                              | FEMALE                | 226 (18.45%) |     |
| DROPPED MEMBERS  |    |                                              |                       |              |     |
| DECEASED         | 10 | CLICK HERE FOR HEALTH ASSESSMENT DATA        |                       |              | 405 |
| CLUB CANCELLED   | 0  |                                              |