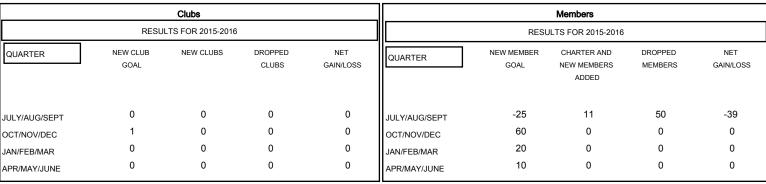

## MONTHLY MEMBERSHIP PROGRESS REPORT

## District A 1

Results as of: 9/30/2015

GMT: CHRIS LEWIS LOCATION ONTARIO GMT CA 2







| DROPPED CLUBS: 0 |    | 6 CLUBS OF 44 ADDED 1 OR MORE<br>NEW MEMBERS | GENDER DISTRIBUTION   |              |     |
|------------------|----|----------------------------------------------|-----------------------|--------------|-----|
|                  |    |                                              | MALE                  | 999 (81.55%) |     |
|                  |    |                                              | FEMALE                | 226 (18.45%) |     |
| DROPPED MEMBERS  |    |                                              |                       |              |     |
| DECEASED         | 10 | CLICK HERE FOR HEALTH ASSESSMENT DATA        |                       |              | 405 |
| CLUB CANCELLED   | 0  |                                              |